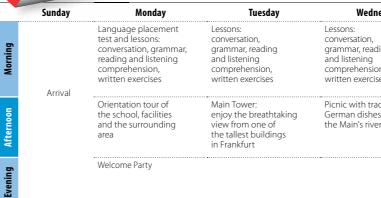

#### Suggested Programme for a 7-Day Trip to St. Julian's

|           |         |                                                                                                                                   |                                                                                                       |                                                                                                       | ••                                                                                                    |                                                                                                       |                                             |
|-----------|---------|-----------------------------------------------------------------------------------------------------------------------------------|-------------------------------------------------------------------------------------------------------|-------------------------------------------------------------------------------------------------------|-------------------------------------------------------------------------------------------------------|-------------------------------------------------------------------------------------------------------|---------------------------------------------|
|           | Sunday  | Monday                                                                                                                            | Tuesday                                                                                               | Wednesday                                                                                             | Thursday                                                                                              | Friday                                                                                                | Saturday                                    |
| Morning   | Arrival | Language placement<br>test and lessons:<br>conversation, grammar,<br>reading and listening<br>comprehension,<br>written exercises | Lessons:<br>conversation,<br>grammar, reading<br>and listening<br>comprehension,<br>written exercises | Departure                                   |
| Afternoon |         | Orientation tour of<br>the school, facilities<br>and the surrounding<br>area                                                      | Mdina Tour:<br>visit one of Malta's<br>beautiful landmarks                                            | Tour to St. Peter's Pool,<br>the Blue Grotto<br>and the Dingli Cliffs                                 |                                                                                                       |                                                                                                       | or<br>Best of Malta tour<br>(at extra cost) |
| Evening   |         | Welcome Party:<br>get to know<br>your classmates                                                                                  |                                                                                                       |                                                                                                       |                                                                                                       | Farewell Party:<br>celebrate a week full<br>of lasting memories                                       |                                             |